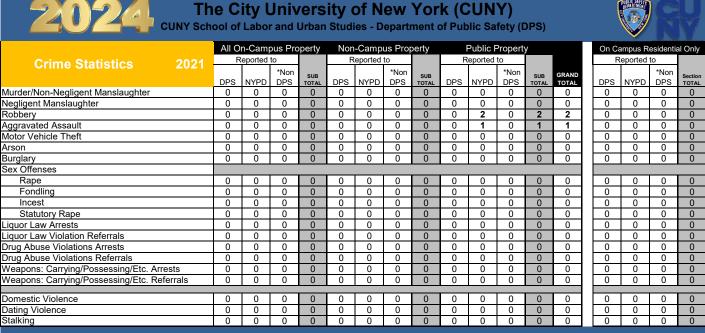

None

DPS

None

Non-Campus Property

\*Non

DPS

SUB

TOTAL

Reported to

NYPD

Denotes Report to other campus authorities

**Crime Statistics** 

Murder/Non-Negligent Manslaughter

Negligent Manslaughter

Aggravated Assault

Motor Vehicle Theft

Robberv

Arson

Burglary

Sex Offenses Rape

Fondling

Liquor Law Arrests

Domestic Violence

Dating Violence

Stalking

Statutory Rape

Liquor Law Violation Referrals

Drug Abuse Violations Arrests

Drug Abuse Violations Referrals

Incest

Hate Crimes Reported:

\*Nor

DPS

SUB

ΤΟΤΑΙ

All On-Campus Property

Reported to

NYPD

DPS

Unfounded Crimes Reported:

DPS

Reported to

NYPD

None

None Public Property On Campus Residential Only Reported t \*Non \*Non GRANE TOTAL SUB TOTAL DPS DPS DPS NYPD 

| 0 | 0 | 0 | 0 |  |  |  |  |  |  |
|---|---|---|---|--|--|--|--|--|--|
|   |   |   |   |  |  |  |  |  |  |
| 0 | 0 | 0 | 0 |  |  |  |  |  |  |
| 0 | 0 | 0 | 0 |  |  |  |  |  |  |
| 0 | 0 | 0 | 0 |  |  |  |  |  |  |
| 0 | 0 | 0 | 0 |  |  |  |  |  |  |
| 0 | 0 | 0 | 0 |  |  |  |  |  |  |
| 0 | 0 | 0 | 0 |  |  |  |  |  |  |
| 0 | 0 | 0 | 0 |  |  |  |  |  |  |
| 0 | 0 | 0 | 0 |  |  |  |  |  |  |
| 0 | 0 | 0 | 0 |  |  |  |  |  |  |
| 0 | 0 | 0 | 0 |  |  |  |  |  |  |
|   |   |   |   |  |  |  |  |  |  |
| 0 | 0 | 0 | 0 |  |  |  |  |  |  |
| 0 | 0 | 0 | 0 |  |  |  |  |  |  |
| 0 | 0 | 0 | 0 |  |  |  |  |  |  |

Section

TOTAL

Denotes Report to other campus authorities

Weapons: Carrying/Possessing/Etc. Arrests

Weapons: Carrying/Possessing/Etc. Referrals

Hate Crimes Reported:

Unfounded Crimes Reported: