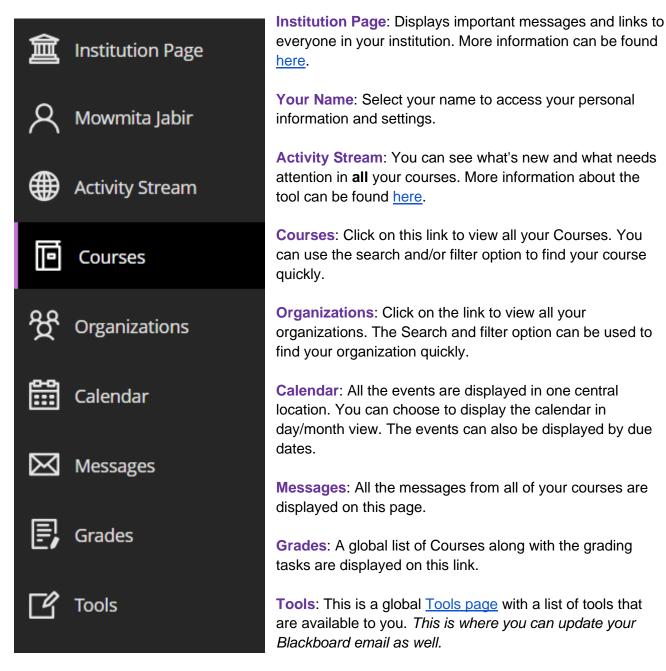

## **Base Navigation for Blackboard**

Base Navigation for Blackboard Learn provides a different way to view and access your Blackboard Learn course information. The new interface of Base Navigation allows you to quickly get the information and access your course sites.

You can search for your course/organization or choose it from the list. Once you click on a Course or an Organization link from the menu you have full access to view the content. The Base Navigation list will appear behind the layers you have open.

To exit the course, click on the icon located on the upper right-hand side of your screen. You can now access another Course or an Organization from the list.