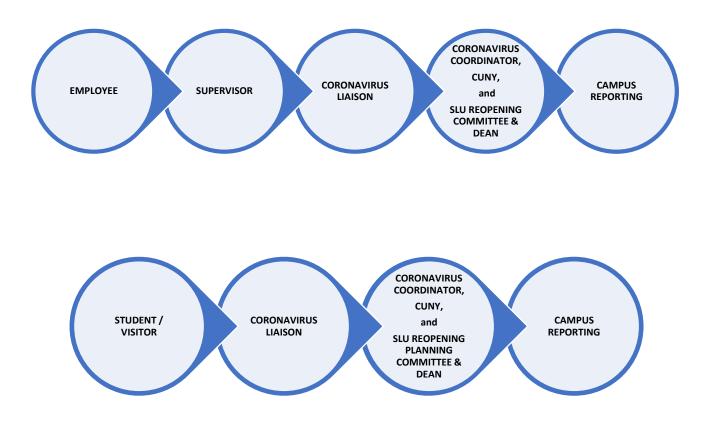

Figure 1. Coronavirus Team's Reporting Structure: Level I:

Figure 2. Reporting to Campus (updated):

#### **LEVEL I:**