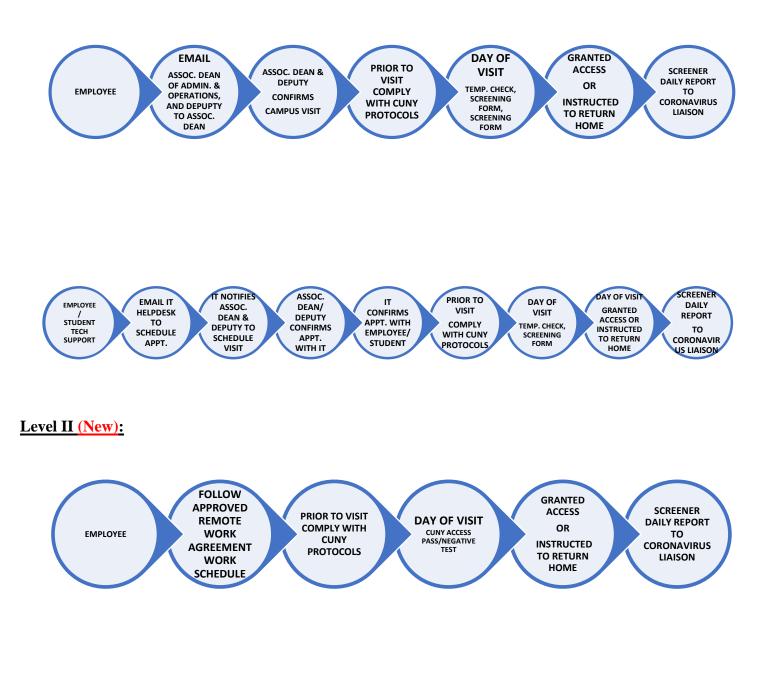

Figure 1. Coronavirus Team's Reporting Structure: Level I:

Figure 2. Reporting to Campus (updated):

#### **LEVEL I:**