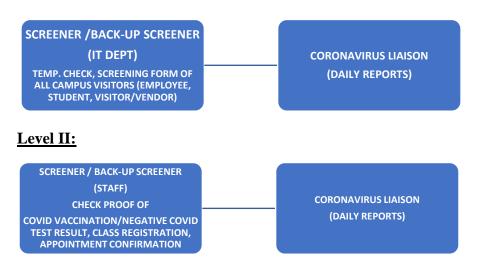

Figure 1. Coronavirus Team's Reporting Structure: Level I:

Figure 2. Reporting to Campus (updated):

#### **LEVEL I:**