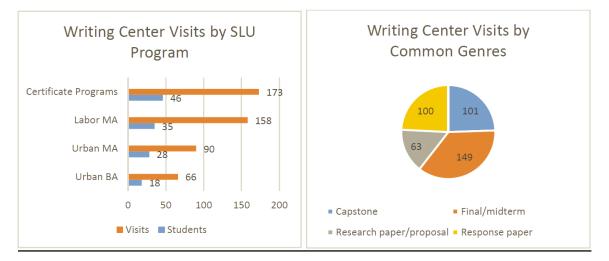

)    |
|------------|-------------------------------------------------------------------|
|            | Yes, I'd be interested in attending SOME of my classes online (2) |
|            | No preference (3)                                                 |
|            | No, I want to return to ONLY in-person learning. (4)              |
| Page Break |                                                                   |

Page 14 of 15

Q17 Do you have any suggestions on how to make the transition back to in-person learning easier? Please explain.

End of Block: Your Role

Page 15 of 15

#### M. Student Services



## AY '20-'21 Usage Report

Writing Center Usage: 134 students \* 569 one-to-one sessions \* 318

workshop/group visits \* **59%** rate of return visits \* **60** total workshops



Reference Usage: TK students \* TK one-to-one sessions \* 7 How-to workshops

Quantitative Reasoning Usage: 24 students \* 80 sessions \* 5 SPSS support sessions

**Digital Portfolios Usage: 11** Urban Studies MA students created Digital Portfolios as part of course partnership \* **5** Digital Portfolios workshops

**AY Highlights:** 1) Total attendance for the Writing Center's How-to Workshops was **282**, nearly triple the previous year's attendance; 2) In SP'21, QR usage nearly doubled, to **53** sessions; from the FA'20 total of **27** sessions; 3) In SP'21, Capstone writers accounted for **70** visits, suggesting the effectiveness of in-class workshops and outreach to Capstone faculty.



### AY '19-'20 Usage

140 students \* 595 one-to-one sessions \* 53 writing group sessions \*