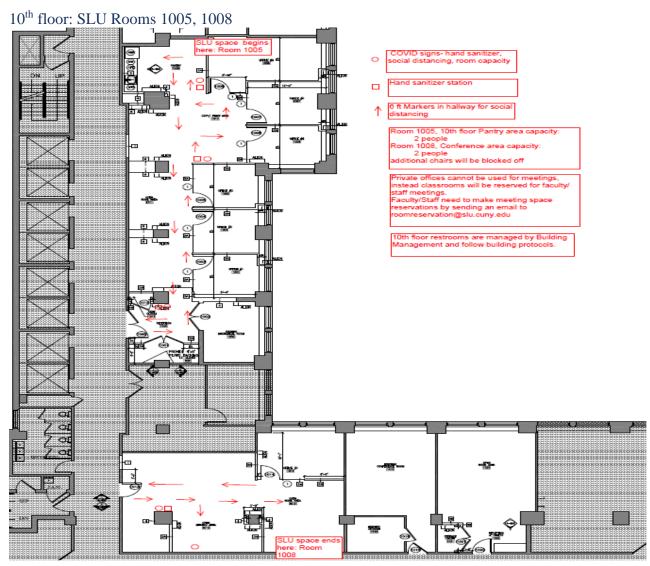

per case  |
| Hand Sanitizer Wall Units  | 40  | \$   | 147.20    |                          |
| Foam Hand Sanitizer refill | 20  | \$   | 1,260.00  | 1200 ML refill           |
| Masks                      | 150 | \$   | 639.00    | 150 boxes of 50 masks    |
| One Month of supplies      |     | \$   | 3,153.70  |                          |
| Three Months of supplies   |     | \$   | 9,019.50  |                          |
| Six Months of supplies     |     | \$   | 18,039.00 |                          |
| Nine Months of supplies    |     | \$   | 27,058.50 |                          |
| 1 year of supplies         |     | \$   | 36,078.00 |                          |
|                            |     |      |           |                          |

#### D. Social Distancing and Signage







19<sup>th</sup> Floor



6 Feet Social Distancing Seating Sign (New):





Facilities@slu.cuny.edu

3 Feet Social Distancing Sign Samples (New):





2 PEOPLE PLEASE PRACTICE SOCIAL DISTANCING THANK YOU.

Facilities@slu.cuny.edu

#### E. Space Capacity

Space Capacity Signs (New):

#### F. Road to Reopening Level II Variables (New)



#### Road to Reopening at LEVEL II- DRAFT- discussed at 2/24/21 meeting

#### Scope of Levels of Access

- The goal is to ensure the safety and well-being of all school personnel and students
- · Ensures that the School continues to function effectively and efficiently to carry out its mission
- Provides the necessary supports for students, faculty and staff as the School transitions to complete re-opening
- Complies with CUNY, City and State requiremen