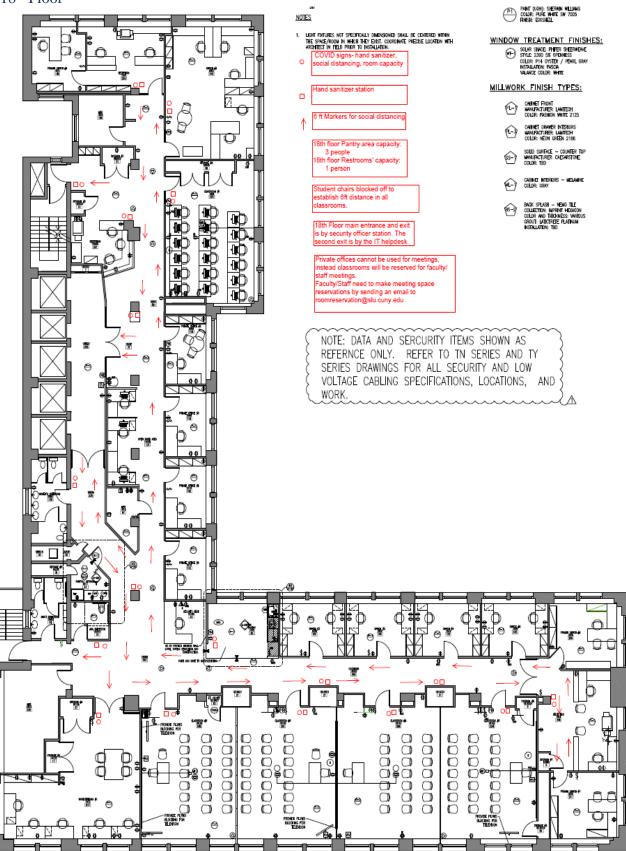

case  |
| Hand Sanitizer Wall Units  | 40  | \$   | 147.20    |                          |
| Foam Hand Sanitizer refill | 20  | \$   | 1,260.00  | 1200 ML refill           |
| Masks                      | 150 | \$   | 639.00    | 150 boxes of 50 masks    |
| One Month of supplies      |     | \$   | 3,153.70  |                          |
| Three Months of supplies   |     | \$   | 9,019.50  |                          |
| Six Months of supplies     |     | \$   | 18,039.00 |                          |
| Nine Months of supplies    |     | \$   | 27,058.50 |                          |
| 1 year of supplies         |     | \$   | 36,078.00 |                          |
|                            |     |      |           |                          |

#### D. Social Distancing and Signage







19<sup>th</sup> Floor



6 Feet Social Distancing Seating Sign (New):





Facilities@slu.cuny.edu

3 Feet Social Distancing Sign Samples (New):





2 PEOPLE PLEASE PRACTICE SOCIAL DISTANCING THANK YOU.

Facilities@slu.cuny.edu

#### E. Space Capacity

Space Capacity Signs (New):

#### F. Road to Reopening Level II Variables (New)



#### Road to Reopening at LEVEL II- DRAFT- discussed at 2/24/21 meeting

#### Scope of Levels of Access

- The goal is to ensure the safety and well-being of all school personnel and students
- · Ensures that the School continues to function effectively and efficiently to carry out its mission
- Provides the necessary supports for students, faculty and staff as the School transitions to complete re-opening
- Complies with CUNY, City and State requirements f