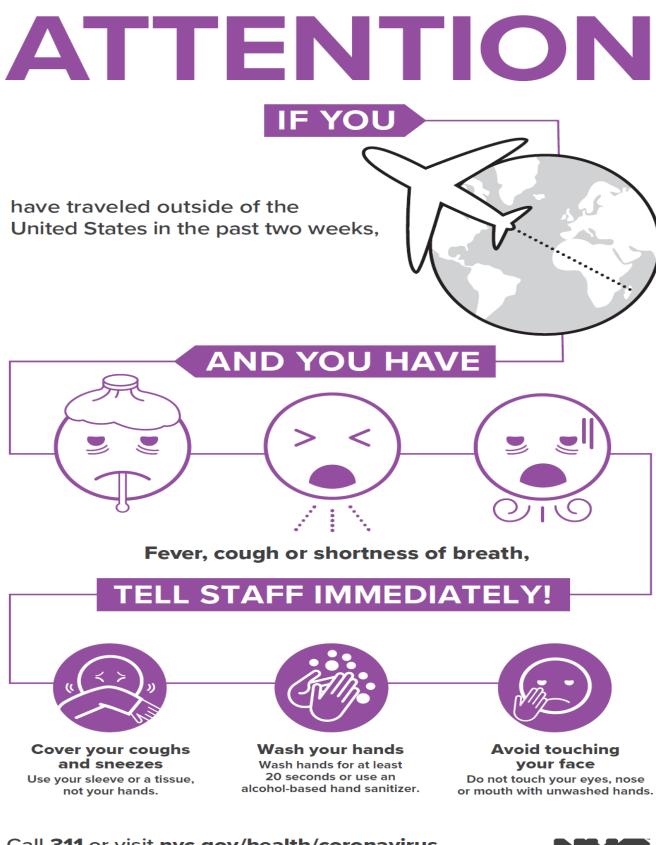

#### **REPORTING PROCESSES for COVID-19 RELATED REPORTS**

SLU employees, students, and guests are required to keep the SLU Campus informed if they are exposed to someone who has tested positive for COVID-19, if they have tested positive for COVID-19, or if they are feeling COVID-19 related symptoms while on campus. Reporting must be done via email and using the templates/forms provided. Below are the reporting processes:

#### Figure 4. Reporting a COVID Case While OFF Campus:

Diagnosed with COVID-19/has been sick because of COVID-19/ Travelled within last 14 days/ Exposed to possible COVID-19 case(s):