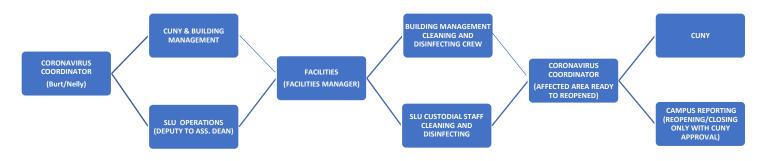

y are exposed to someone who has tested positive for COVID-19, if they have tested positive for COVID-19, or if they are feeling COVID-19 related symptoms while on campus. Reporting must be done via email and using the templates/forms provided. Below are the reporting processes:

Figure 1. Coronavirus Team's Reporting Structure: Level I:





Figure 2. Reporting to Campus (updated):

#### **LEVEL I:**





#### Figure 3. Reporting a COVID Case While on Campus:

Person showed no signs upon entering the campus and began feeling sick while on campus:



#### Figure 4. Reporting a COVID Case While OFF Campus:

Diagnosed with COVID-19/has been sick because of COVID-19/ Travelled within last 14 days/ Exposed to possible COVID-19 case(s):





#### Figure 5. Cleaning and Disinfecting Reporting:



#### Figure 6: Reporting to SLU Community:



| Roles                                                                           | SLU Staff                                                                                                                                                                                               | Emails                                                                                                       | Telephone                                                                                                                                             |
|---------------------------------------------------------------------------------|------------------------------------------------------------------------------------------------------------------------