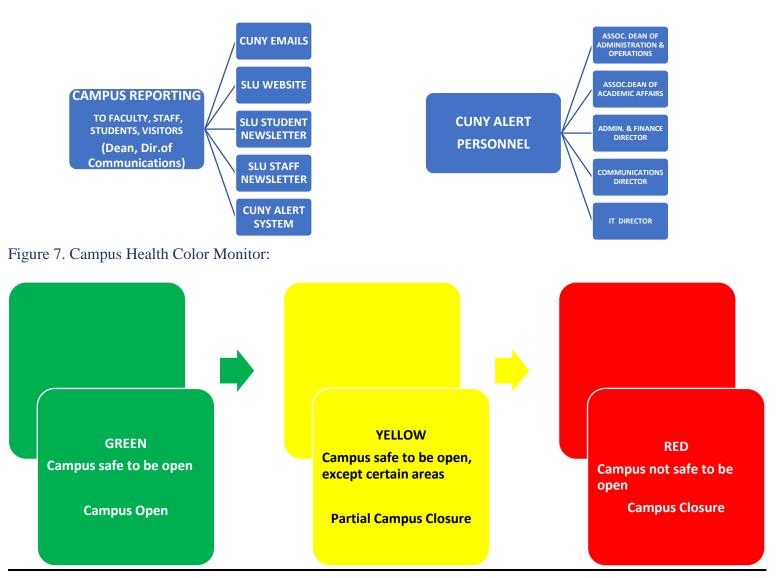

Figure 1. Coronavirus Team's Reporting Structure: Level I:

Figure 2. Reporting to Campus (updated):

#### Figure 6: Reporting to SLU Community:

| Roles                                                                           | SLU Staff                                                                                                                                                                                               | Emails                                                                                                       | Telephone                                                                                                                                             |
|---------------------------------------------------------------------------------|---------------------------------------------------------------------------------------------------------------------------------------------------------------------------------------------------------|--------------------------------------------------------------------------------------------------------------|-------------------------------------------------------------------------------------------------------------------------------------------------------|
| SCREENER                                                                        | <ul> <li>Jeff Rickman, IT<br/>Director</li> <li>Ralph Tricoche, IT</li> <li>Nicholas Padilla, IT</li> <li>Additional Screeners<br/>and Back-up<br/>Screeners</li> </ul>                                 | <u>CoronavirusLiaison@slu.cuny.edu</u>                                                                       | 646-313-8319                                                                                                                                          |
| CORONAVIRUS<br>LIAISON                                                          | <ul> <li>Burt Sacks, Assoc.<br/>Dean of<br/>Administration and<br/>Operations</li> <li>Gladys Palma de<br/>Schrynemakers,<br/>Assoc. Dean of<br/>Academic Affairs</li> </ul>                            | CoronavirusLiaison@slu.cuny.edu                                                                              | 646-313-8319                                                                                                                                          |
| CORONAVIRUS<br>COORDINATOR                                                      | <ul> <li>Burt Sacks, Assoc.<br/>Dean of<br/>Administration and<br/>Operations</li> <li>John Conway, Human<br/>Resource Manager</li> <li>Nelly Benavides,<br/>Deputy to Assoc. Dean<br/>Sacks</li> </ul> | <u>CoronavirusCoordinator@slu.cuny.edu</u>                                                                   | 646-313-8319                                                                                                                                          |
| CAMPUS LOCATION<br>VACCINE AUTHORITY<br>(LVA)<br>&<br>TESTING<br>ADMINISTRATORS | <ul> <li>Laurie Grimes,<br/>Registrar<br/>(Student Records)</li> <li>Lidia Sanchez, John<br/>Conway, Human<br/>Resources</li> <li>(Faculty &amp; Staff<br/>Records)</li> </ul>                          | <ul> <li>Laurie.grimes@slu.cuny.edu</li> <li>Lidia.Sanchez@cuny.edu</li> <li>John.Conway@cuny.edu</li> </ul> | <ul> <li>Laurie Grimes:<br/>(646) 313-8415</li> <li>Lidia Sanchez:<br/>(646) 664-3281</li> <li>John Conway<br/>(fall): (646) 664-<br/>3277</li> </ul> |

#### Table 2. Color Health Monitor Triggers (updated)

| CAMPUS<br>HEALTH<br>COLOR CODE | TRIGGERS                                                                                                                                                                                                                                                                                                                                                                                                                                                                                                                                                    | ACTION PLAN                                                                                                                                                      |
|--------------------------------|-------------------------------------------------------------------------------------------------------------------------------------------------------------------------------------------------------------------------------------------------------------------------------------------------------------------------------------------------------------------------------------------------------------------------------------------------------------------------------------------------------------------------------------------------------------|------------------------------------------------------------------------------------------------------------------------------------------------------------------|
| GREEN                          | <ul> <li>No reports of COVID-19 related cases</li> <li>Affected area(s) cleaned and disinfecting is safe to reopen</li> <li>Chancellery/COO's Office and Reopening Planning Committee monitor range of internal and external criteria: Federal, NYS, NYC regulatory guidelines and mandates ensure prevalence of disease is low enough and measures have been met to resume operations safely in area</li> <li>Internal Monitoring Criteria: spread of infection on campus, status of resources and infrastructure to combat contagion on campus</li> </ul> | <ul> <li>SLU Campus Reporting activated</li> <li>Campus Open/Reopen</li> <li>Routine Cleaning and Disinfecting</li> <li>Color set to Green on website</li> </ul> |

|                     | <ul> <li>External Monitoring Criteria: Federal,<br/>NYS, and NYC regulatory guidelines and<br/>mandates, infection/health system status at<br/>the local, state, regional and nation-wide<br/>level, status of resources and infrastructure<br/>to combat contagion, compliance of greater<br/>public with COVID-19 protocols, reclosing<br/>status of neighboring universities</li> <li>In-person learning (within allowed capacity<br/>limits) will occur if the area has fewer than<br/>50 new weekly cases per 100,000 people and<br/>a seven-day positivity rate of less than 8%</li> </ul>                                                                                                                                                                                                                                                                                                                                                                                                                                                                                                                                                                                                                                                                                                                                                                                                                                                                                                                                                                      |                                                                                                                                                                                                                                                                                                                                                                                                                                                                                                                                                                                                                                                                                                                                                                                                                                                                                                                                                                                                                                                                                                                                                                                                                                                                                                                                                                                                                                                                                                                                                                                                      |
|---------------------|-----------------------------------------------------------------------------------------------------------------------------------------------------------------------------------------------------------------------------------------------------------------------------------------------------------------------------------------------------------------------------------------------------------------------------------------------------------------------------------------------------------------------------------------------------------------------------------------------------------------------------------------------------------------------------------------------------------------------------------------------------------------------------------------------------------------------------------------------------------------------------------------------------------------------------------------------------------------------------------------------------------------------------------------------------------------------------------------------------------------------------------------------------------------------------------------------------------------------------------------------------------------------------------------------------------------------------------------------------------------------------------------------------------------------------------------------------------------------------------------------------------------------------------------------------------------------|------------------------------------------------------------------------------------------------------------------------------------------------------------------------------------------------------------------------------------------------------------------------------------------------------------------------------------------------------------------------------------------------------------------------------------------------------------------------------------------------------------------------------------------------------------------------------------------------------------------------------------------------------------------------------------------------------------------------------------------------------------------------------------------------------------------------------------------------------------------------------------------------------------------------------------------------------------------------------------------------------------------------------------------------------------------------------------------------------------------------------------------------------------------------------------------------------------------------------------------------------------------------------------------------------------------------------------------------------------------------------------------------------------------------------------------------------------------------------------------------------------------------------------------------------------------------------------------------------|
| YELLOW<br>(updated) | <ul> <li>On Campus: Visiting employee/<br/>student/ visitor did not exhibit sickness<br/>upon arrival but reports to<br/>Coronavirus Liaison they now feel sick</li> <li>After visiting the campus: Visiting<br/>employee/ student/ visitor does not<br/>exhibit any symptoms on campus, but<br/>began feeling sick upon their return<br/>home (within 14 days)</li> <li>After visiting the campus: Visiting<br/>employee/ student/ visitor tests positive<br/>for COVID-19</li> <li>Chancellery/COO's Office and<br/>Reopening Planning Committee<br/>monitor range of internal and external<br/>criteria: Federal, NYS, NYC regulatory<br/>guidelines and mandates ensure<br/>prevalence of disease is low enough and<br/>measures have been met to resume<br/>operations safely in area, except for<br/>affected area(s) on campus</li> <li>Internal Monitoring Criteria: spread of<br/>infection on campus, status of resources<br/>and infrastructure to combat contagion<br/>on campus</li> <li>External Monitoring Criteria: Federal,<br/>NYS, and NYC regulatory guidelines<br/>and mandates, infection/health system<br/>status at the local, state, regional and<br/>nation-wide level, status of resources<br/>and infrastructure to combat contagion,<br/>compliance of greater public with<br/>COVID-19 protocols, reclosing status of<br/>neighboring universities</li> <li>(NEW) Whenever the lesser of 100<br/>individuals or 5% of the total on-<br/>campus population test positive for<br/>COVID-19 within a rolling 14-day<br/>period;</li> </ul> | <ul> <li>Coronavirus Liaison reports to<br/>Coronavirus Coordinator, who proceeds<br/>with Reporting process</li> <li>SLU Campus Reporting activated</li> <li><u>On Campus</u>: sick person asked to return<br/>home via email and see their doctor, if<br/>they are unable to return home<br/>immediately, notified via email to move<br/>to an isolation room (18<sup>th</sup> floor 1804, 19<sup>th</sup><br/>floor 19A, or 10<sup>th</sup> floor remains at their<br/>desk) until they can leave (assistance<br/>provided with travel arrangements)</li> <li><u>Partial Closure:</u> Areas sick person<br/>visited are Closed Off</li> <li><u>Partial Closure: S</u>taff working in area of<br/>sick person are sent home, told to visit<br/>their doctor, monitor their health,<br/>quarantine if needed, and work remotely</li> <li><u>On Campus</u>: Special cleaning and<br/>disinfecting of affected areas<br/>continues</li> <li>Color changes to Yellow on website (with<br/>partial closing specifications)</li> <li>(NEW) Transition all in-person learning<br/>to remote format(s) and limit on-campus<br/>activities for a period of 14 days.</li> <li>(NEW) Provided campus tests an<br/>average of at least 25% of its total on-<br/>campus population for COVID-19 each<br/>week as part of an ongoing policy of<br/>surveillance testing shall not be required<br/>to transition to remote learning or to<br/>limit on-campus activities unless the<br/>greater of 100 individuals or 5% of the<br/>total population test positive using a 14-<br/>day rolling average</li> </ul> |

|                      |                                                                                                                                                                                                                                                                                                                                                                                                                                                                                                                                                                                                                                                                                                | Reopening Affected Area:                                                                                                                                                                                                                                                                                                                                                                                                                                                                                                                                                                                                                                                                                                                                                                                                                                                                                                 |
|----------------------|------------------------------------------------------------------------------------------------------------------------------------------------------------------------------------------------------------------------------------------------------------------------------------------------------------------------------------------------------------------------------------------------------------------------------------------------------------------------------------------------------------------------------------------------------------------------------------------------------------------------------------------------------------------------------------------------|--------------------------------------------------------------------------------------------------------------------------------------------------------------------------------------------------------------------------------------------------------------------------------------------------------------------------------------------------------------------------------------------------------------------------------------------------------------------------------------------------------------------------------------------------------------------------------------------------------------------------------------------------------------------------------------------------------------------------------------------------------------------------------------------------------------------------------------------------------------------------------------------------------------------------|
| RED <u>(updated)</u> | <ul> <li>Chancellery/COO's Office and Reopening<br/>Planning Committee monitor range of<br/>internal and external criteria: Federal,<br/>NYS, NYC regulatory guidelines and<br/>mandates ensure prevalence of disease is<br/>high and measures have <u>not</u> been met to<br/>resume operations safely in area; Campus<br/>closed</li> <li>Internal Monitoring Criteria: spread of<br/>infection on campus, status of resources and<br/>infrastructure to combat contagion on<br/>campus</li> <li>External Monitoring Criteria: Federal,<br/>NYS, and NYC regulatory guidelines and<br/>mandates, infection/health system status at<br/>the local, state, regional and nation-wide</li> </ul> | Reopening Affected Area:         •       Once space is deemed safe to return,<br>Coronavirus Coordinator proceeds with<br>Campus Reporting process and Color<br>changed back to Green on website         •       SLU Campus Reporting activated         •       Full Campus Closure: Campus is closed         •       Full Campus Closure: Campus is closed         •       Full Campus Closure: Everyone at SLU<br>is sent home         •       Full Campus Closure: Staff working on<br>campus are told to visit their doctor,<br>monitor their health, quarantine if<br>needed, and work remotely         •       Full Campus Closure: Employees work<br>remotely until further notice         •       All in-person support set to remote<br>schedules         •       Special cleaning and disinfecting of<br>campus         •       Color changes to Red on website         •       (NEW) Transition all in-person |
|                      | <ul> <li>Interlocal, state, regional and nation-white<br/>level, status of resources and infrastructure<br/>to combat contagion, compliance of greater<br/>public with COVID-19 protocols, reclosing<br/>status of neighboring universities</li> <li>(<u>NEW</u>) Whenever the lesser of 100<br/>individuals or 5% of the total on-campus<br/>population test positive for COVID-19<br/>within a rolling 14-day period;</li> </ul>                                                                                                                                                                                                                                                             | <ul> <li>(NEW) Transition all in-person</li> <li>learning to remote format(s) and limit<br/>on-campus activities for a period of 14<br/>days.</li> <li>(NEW) Provided campus tests an<br/>average of at least 25% of its total on-<br/>campus population for COVID-19 each<br/>week as part of an ongoing policy of<br/>surveillance testing shall not be required<br/>to transition to remote learning or to<br/>limit on-campus activities unless the<br/>greater of 100 individuals or 5% of the<br/>total population test positive using a 14-<br/>day rolling average</li> </ul>                                                                                                                                                                                                                                                                                                                                    |
|                      |                                                                                                                                                                                                                                                                                                                                                                                                                                                                                                                                                                                                                                                                                                | Reopening Campus:                                                                                                                                                                                                                                                                                                                                                                                                                                                                                                                                                                                                                                                                                                                                                                                                                                                                                                        |
|                      |                                                                                                                                                                                                                                                                                                                                                                                                                                                                                                                                                                                                                                                                                                | Once campus is deemed <u>safe to return</u> ,<br>Coronavirus Coordinator proceeds with<br>Campus Reporting process and Color<br>changed back to Green on website                                                                                                                                                                                                                                                                                                                                                                                                                                                                                                                                                                                                                                                                                                                                                         |