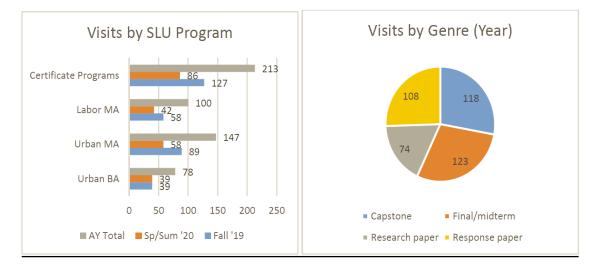

ops

Quantitative Reasoning Usage: 24 students \* 80 sessions \* 5 SPSS support sessions

**Digital Portfolios Usage: 11** Urban Studies MA students created Digital Portfolios as part of course partnership \* **5** Digital Portfolios workshops

**AY Highlights:** 1) Total attendance for the Writing Center's How-to Workshops was **282**, nearly triple the previous year's attendance; 2) In SP'21, QR usage nearly doubled, to **53** sessions; from the FA'20 total of **27** sessions; 3) In SP'21, Capstone writers accounted for **70** visits, suggesting the effectiveness of in-class workshops and outreach to Capstone faculty.



### AY '19-'20 Usage

140 students \* 595 one-to-one sessions \* 53 writing group sessions \*

97 workshop visits \* 57% rate of return visits \* 21 In-Class Workshops





**Course patterns:** In AY '19-'20, we hosted 61 visits from students enrolled in Urban Studies Capstone courses. This high usage points both to the success of our partnerships with Urban Studies Capstone faculty and the importance of continuing to build these partnerships. Other high usage courses included History of Public Workers in the US (20); Perspectives on the Labor Movement (19); US Social and Economic Policy (24); and US Labor History (17). The Writing Center will strive to build ongoing partnerships with faculty who are assigned to teach these courses in future semesters.