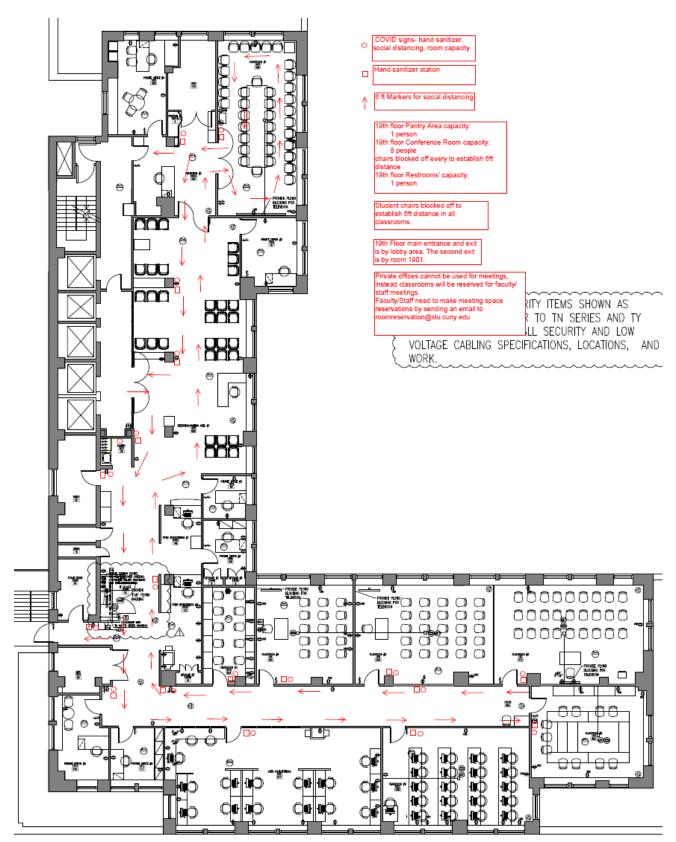

Wall Units  | 40  | \$   | 147.20    |                          |
| Foam Hand Sanitizer refill | 20  | \$   | 1,260.00  | 1200 ML refill           |
| Masks                      | 150 | \$   | 639.00    | 150 boxes of 50 masks    |
| One Month of supplies      |     | \$   | 3,153.70  |                          |
| Three Months of supplies   |     | \$   | 9,019.50  |                          |
| Six Months of supplies     |     | \$   | 18,039.00 |                          |
| Nine Months of supplies    |     | \$   | 27,058.50 |                          |
| 1 year of supplies         |     | \$   | 36,078.00 |                          |
|                            |     |      |           |                          |

#### D. Social Distancing and Signage







19<sup>th</sup> Floor



6 Feet Social Distancing Seating Sign (New):





Facilities@slu.cuny.edu

3 Feet Social Distancing Sign Samples (New):





2 PEOPLE PLEASE PRACTICE SOCIAL DISTANCING THANK YOU.

Facilities@slu.cuny.edu

#### E. Space Capacity

Space Capacity Signs (New):

#### F. Road to Reopening Level II Variables (New)



#### Road to Reopening at LEVEL II- DRAFT- discussed at 2/24/21 meeting

#### Scope of Levels of Access

- The goal is to ensure the safety and well-being of all school personnel and students
- · Ensures that the School continues to function effectively and efficiently to carry out its mission
- Provides the necessary supports for students, faculty and staff as the School transitions to complete re-opening
- Complies with CUNY, City and State requirements for re-opening

#### **Roa