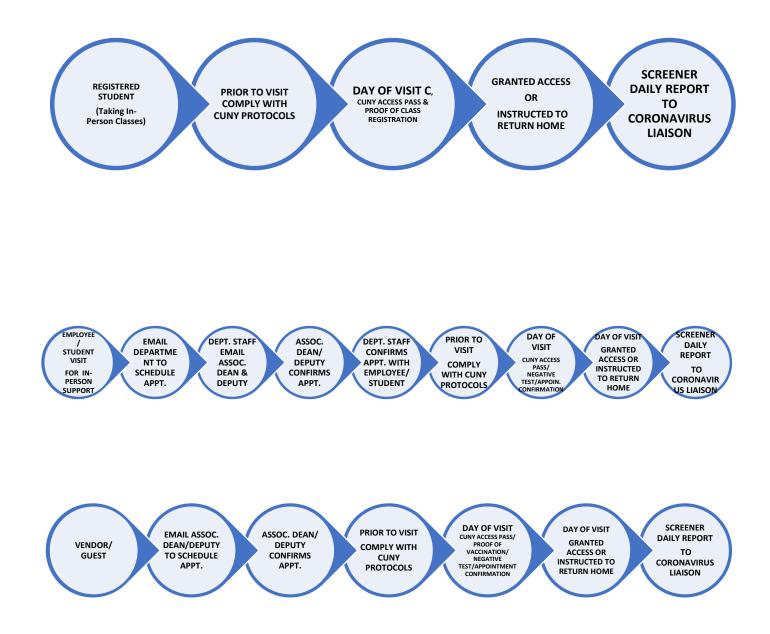

(Faculty and Staff) (New) li | х  |
| L. | Sample Survey Questions (Students) (New)             | /i |
| M. | Student Servicesxc                                   | ii |

## APPENDIX

#### A. Reporting Structures (Figures and Tables) (updated)

#### **REPORTING PROCESSES for COVID-19 RELATED REPORTS**

SLU employees, students, and guests are required to keep the SLU Campus informed if they are exposed to someone who has tested positive for COVID-19, if they have tested positive for COVID-19, or if they are feeling COVID-19 related symptoms while on campus. Reporting must be done via email and using the templates/forms provided. Below are the reporting processes:

Figure 1. Coronavirus Team's Reporting Structure: Level I:





Figure 2. Reporting to Campus (updated):

#### **LEVEL I:**





#### Figure 3. Reporting a COVID Case While on Campus:

Person showed no signs upon entering the campus and began feeling sick while on campus:



#### Figure 4. Reporting a COVID Case While OFF Campus:

Diagnosed with COVID-19/has been sick because of COVID-19/ Travelled within last 14 days/ Exposed to possible COVID-19 case(s):





#### Figure 5. Cleaning and Disinfecting Reporting:



#### Figure 6: Reporting to SLU Community:



| Roles                                                                           | SLU Staff                                                                                                                                                                                               | Emails