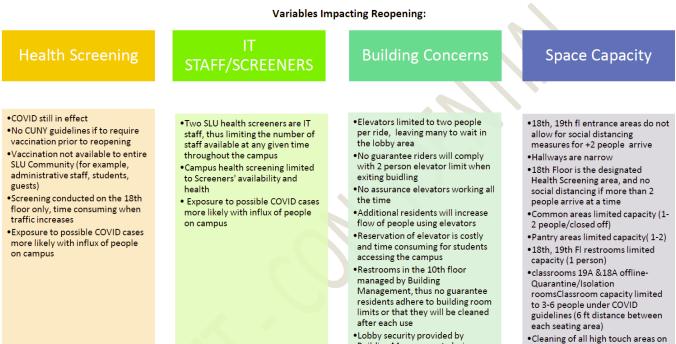

e and staff Monday-Thursday (19th FI: 19B, 19C, 19D, 1923, and lab) •Health Screening conducted on the 18th floor entrance area •Health Screening conducted on the 18<sup>th</sup> floor entrance area •Viewing of Return to Work Video on Blackboard

- •Everbridge App
- •SLU Health Screening Form
- •SLU temperature check
- •Lobby Security provided through Building Management limited to daytime hours
- •One security officer covering our floors

- Health Screening conducted on the 18<sup>th</sup> floor entrance are
   Viewing of *Return to Work* Video on Blackboard
- Everbridge App
- •SLU Health Screening Form
- SLU temperature check
- Lobby Security provided by Building Management limited to daytime hours
- •One security officer covering our floors

#### G. Variables Impacting Reopening (New)



- Coby security provided by
   Suilding Management during
   daytime hours, may cost us if we
   need additional security outside
   the hours they cover
   Clean
   camp
   camp
- •Cleaning of all high touch areas on campus difficult to conduct after each use
  - •Barriers for open work areas are costly

H. COVID Signs (updated)

# **Stop the Spread of Germs**

#### Help prevent the spread of respiratory diseases like COVID-19.



## STOP THE SPREAD OF CORONAVIRUS: MAINTAIN SIX FEET OF DISTANCE

### All New Yorkers must wear a face covering when outside their home if unable to maintain at least 6 feet of distance between themselves and others.

New York State Executive Order No. 202.17.



Text **COVID** to **692-692** for real-time updates or visit **nyc.gov/coronavirus**.

#### Call *