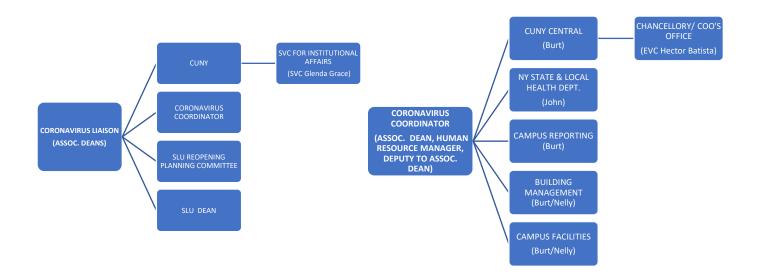

Figure 1. Coronavirus Team's Reporting Structure: Level I:

Figure 2. Reporting to Campus (updated):