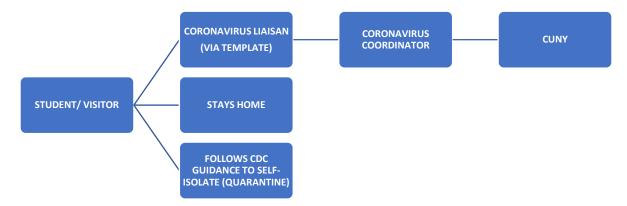

#### Figure 4. Reporting a COVID Case While OFF Campus:

Diagnosed with COVID-19/has been sick because of COVID-19/ Travelled within last 14 days/ Exposed to possible COVID-19 case(s):