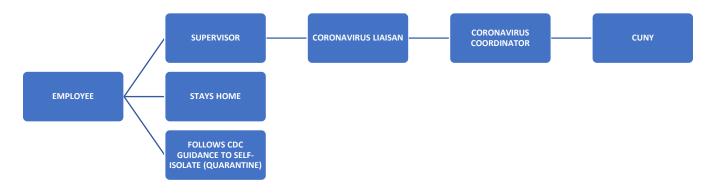

#### Figure 3. Reporting a COVID Case While on Campus:

Person showed no signs upon entering the campus and began feeling sick while on campus:

#### Figure 4. Reporting a COVID Case While OFF Campus:

Diagnosed with COVID-19/has been sick because of COVID-19/ Travelled within last 14 days/ Exposed to possible COVID-19 case(s):