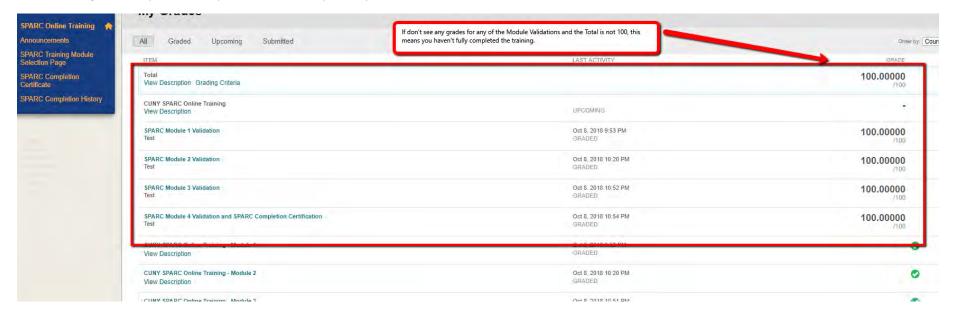

#### Click on the print button at the

**SPARC Completion History** 

You must have a total grade of 100 in order to complete the training and print the certificate. All items must have the green check mark next to them. All module validations must have a grade of 100. Otherwise, you have not fully completed the training. You need to go back to the SPARC Training Module Selection Page to complete what you have not completed yet.