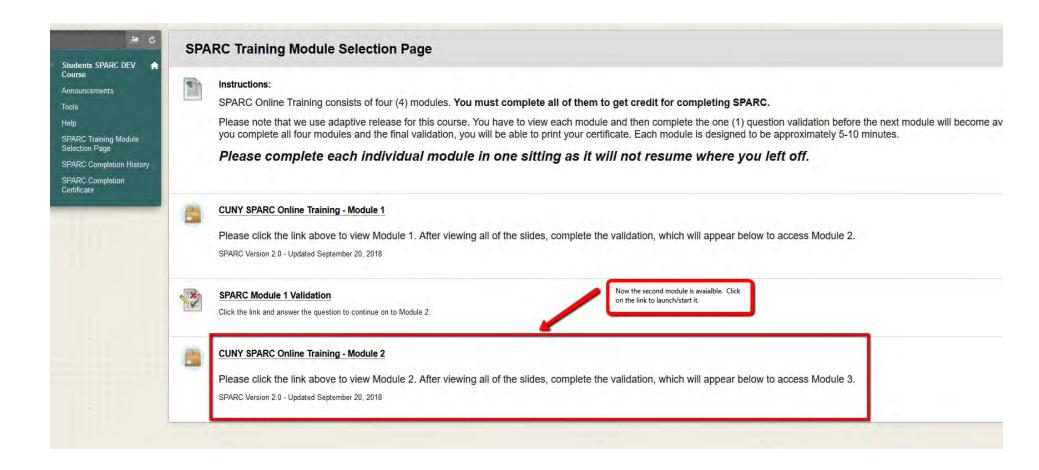

Complete the module.

Once you click on the "Return to Module Selection Page" button, the window will close and you should see the SPARC Training Module Selection Page.

Now, you need take the validation test in order to have access to the second module. Click on the SPARC Module 1 Validation link.

#### **SPARC Module 2 Validation**

Enabled: Adaptive Release

Click the link and answer the question to continue on to Module 3.