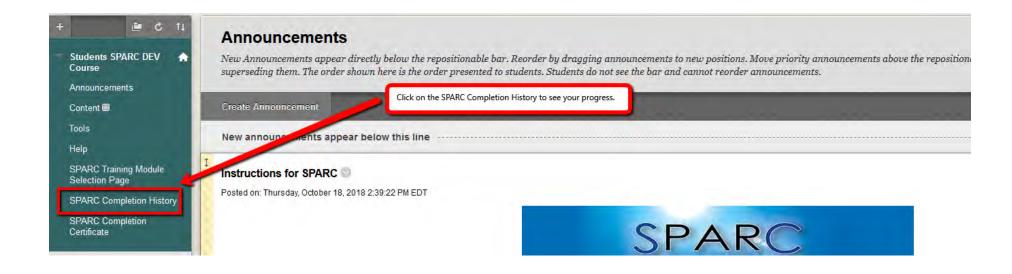

#### Click on the print button at the

**SPARC Completion History** 

You must have a total grade of 100 in order to complete the training and print the certificate. All items must have the green check mark next to them. All module validations must have a grade of 100. Otherwise, you have not fully completed the training. You need to go back to the SPARC Training Module Selection Page to complete what you have not completed yet.