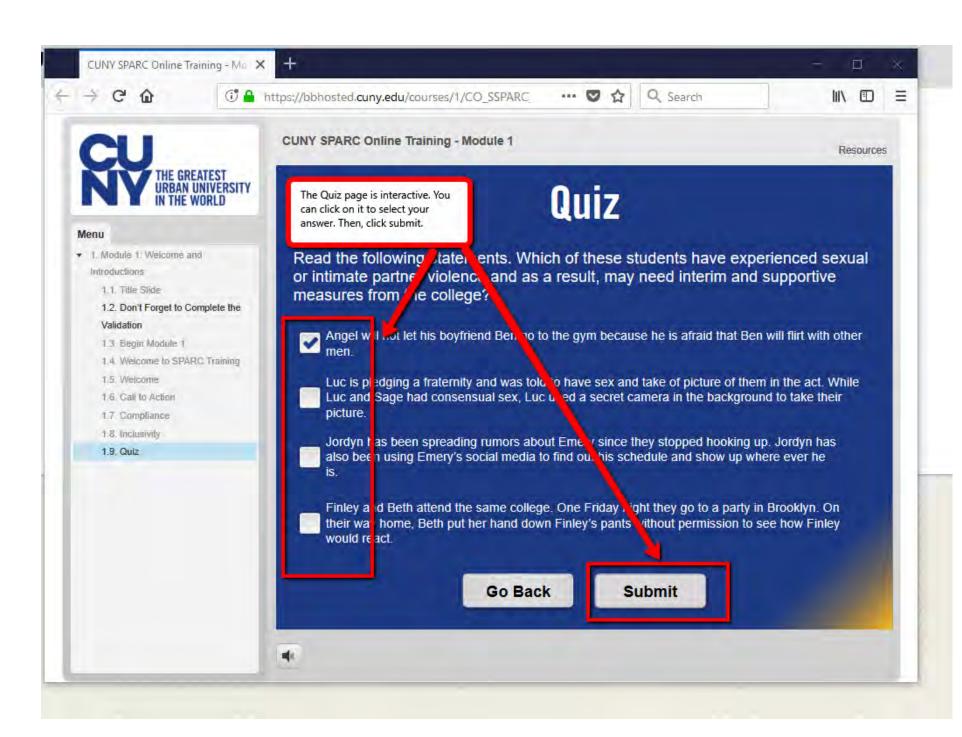

#### Course entry page.

SPARC Training Module Selection Page.

First, read the instructions carefully. Then, click on CUNY SPARC Online Training-Module 1 to launch the first module.

Click on the Continue button to move to the next slide.