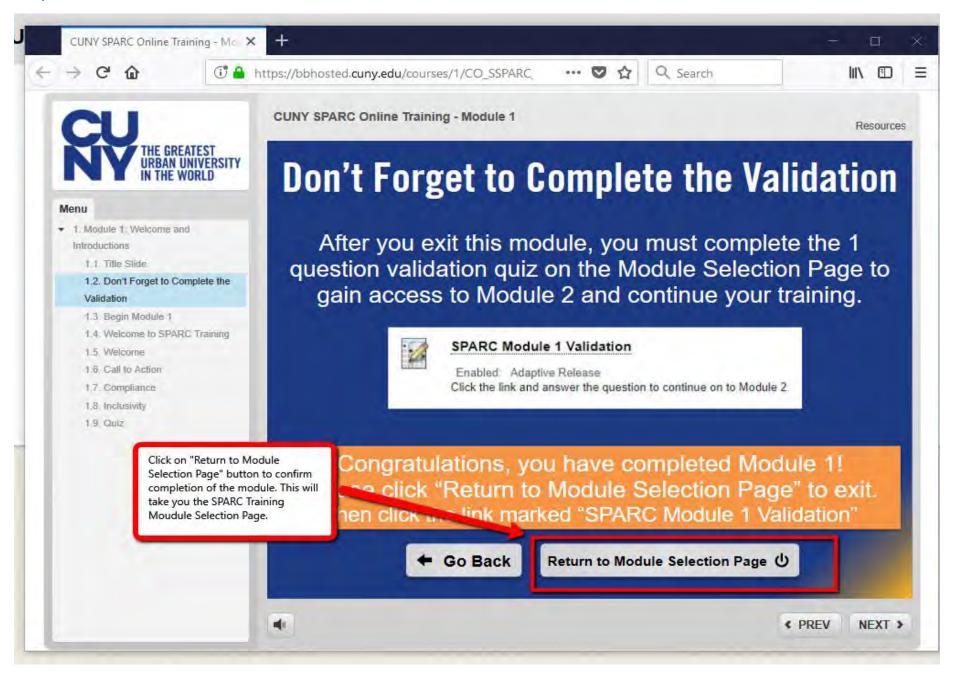

Complete the module.

Once you click on the "Return to Module Selection Page" button, the window will close and you should see the SPARC Training Module Selection Page.

Now, you need take the validation test in order to have access to the second module. Click on the SPARC Module 1 Validation link.