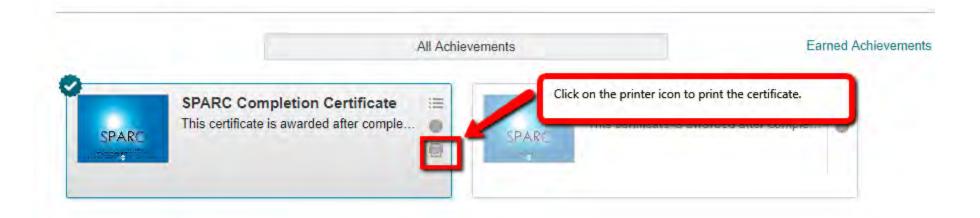

Click on the SPARC Completion Certificate link.

Click on the Printer Icon to open the certificate in print format. Make sure Pop-up blocker is disabled.