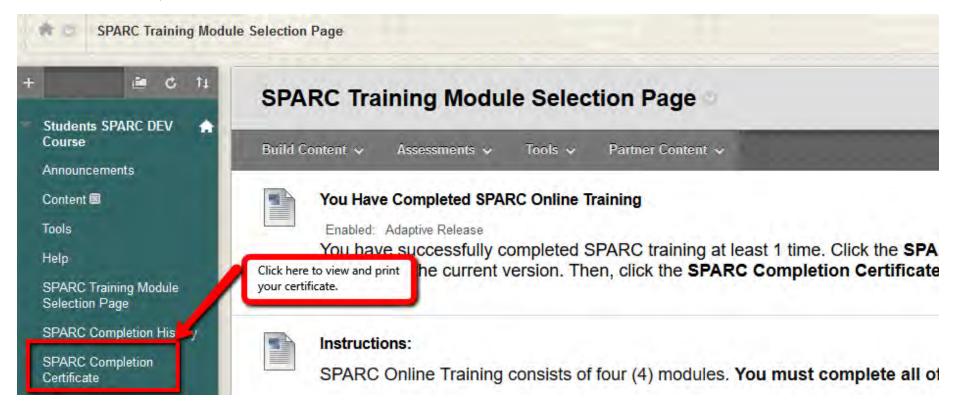

## SPARC Module 4 Validation and SPARC Completion Certification

Enabled: Adaptive Release

Click the link and answer the question to complete the SPARC Online Training Program.

Once "SPARC Module 4 Validation and SPARC Completion Certificate" is done, you should be able to print the certificate.

Click on the SPARC Completion Certificate link.

Click on the Printer Icon to open the certificate in print format. Make sure Pop-up blocker is disabled.