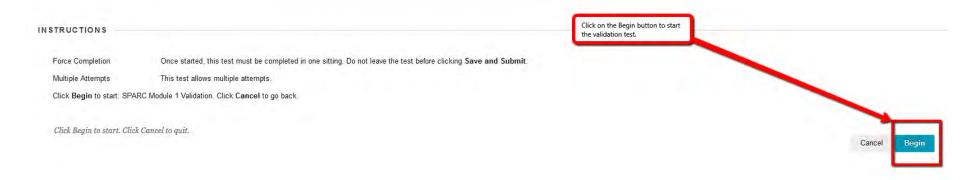

Complete the module.

Once you click on the "Return to Module Selection Page" button, the window will close and you should see the SPARC Training Module Selection Page.

Now, you need take the validation test in order to have access to the second module. Click on the SPARC Module 1 Validation link.

# Begin: SPARC Module 1 Validation