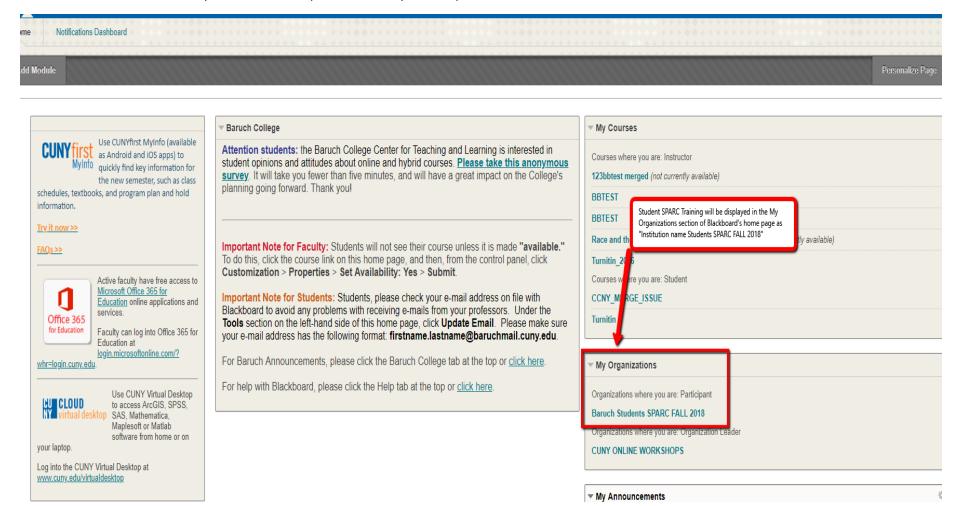

# **Students SPARC**

Each institution has its own SPARC course in which the students who have not completed the training as of 10/23/2018 will be pre-enrolled.

To access the course, log onto Blackboard. On the Home page, look for My Organizations and the Training course will be listed there as "Institution name Students SPARC FALL 2018." If you do not see it, please contact your campus Title IX Coordinator.