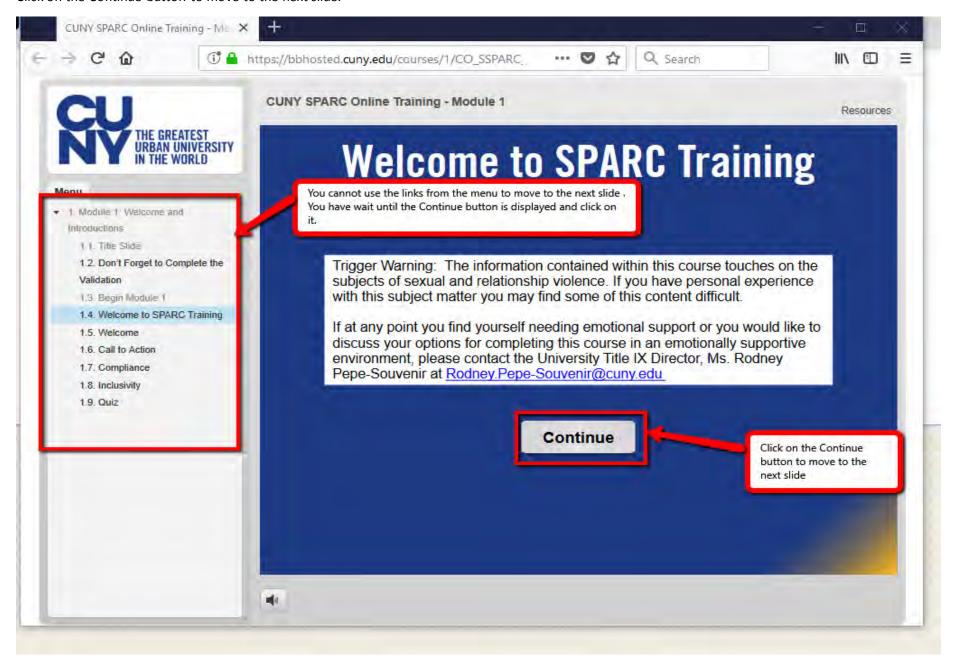

#### Course entry page.

SPARC Training Module Selection Page.

First, read the instructions carefully. Then, click on CUNY SPARC Online Training-Module 1 to launch the first module.

Click on the Continue button to move to the next slide.