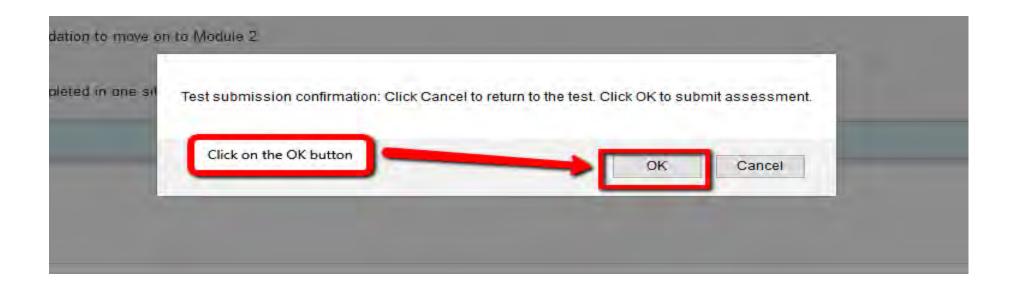

Question 1

Do you certify that you have viewed and understand the content contained in Module 1?

Thursday, October 18, 2018 3:47:13 PM EDT

Follow the same process until you complete module and validation 4.