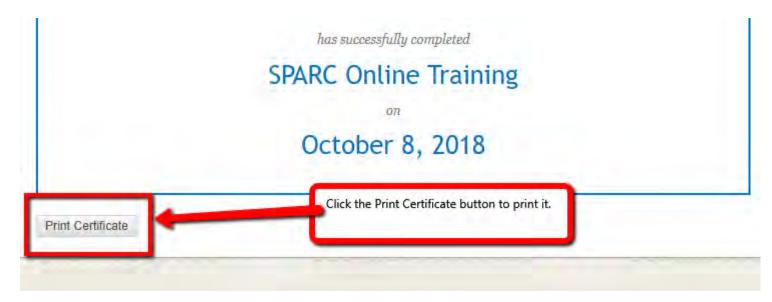

Click on the SPARC Completion Certificate link.

Click on the Printer Icon to open the certificate in print format. Make sure Pop-up blocker is disabled.