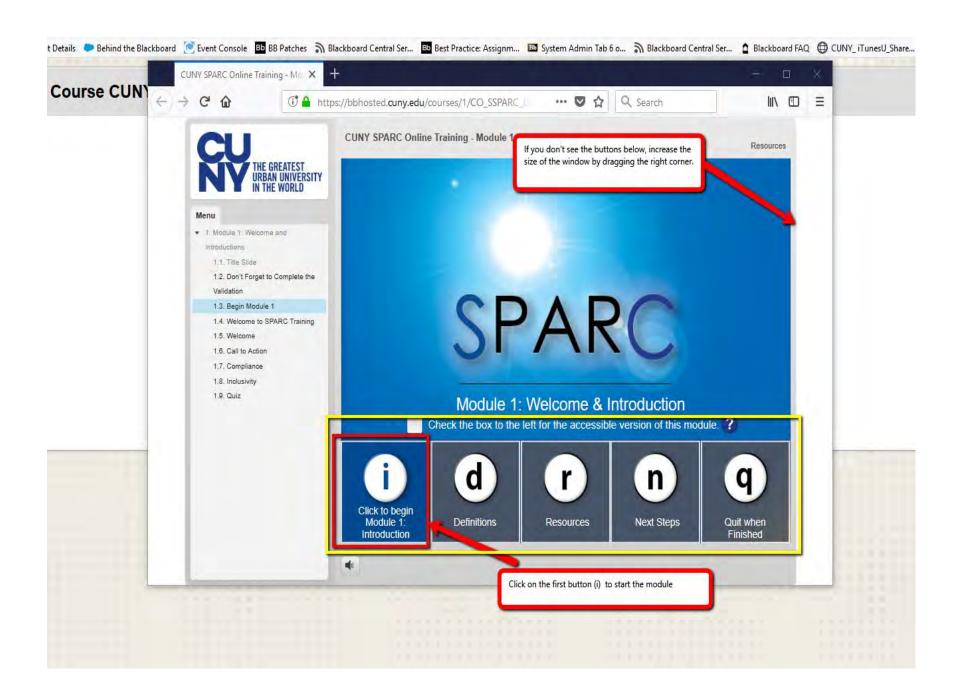

#### Course entry page.

SPARC Training Module Selection Page.

First, read the instructions carefully. Then, click on CUNY SPARC Online Training-Module 1 to launch the first module.

Click on the Continue button to move to the next slide.