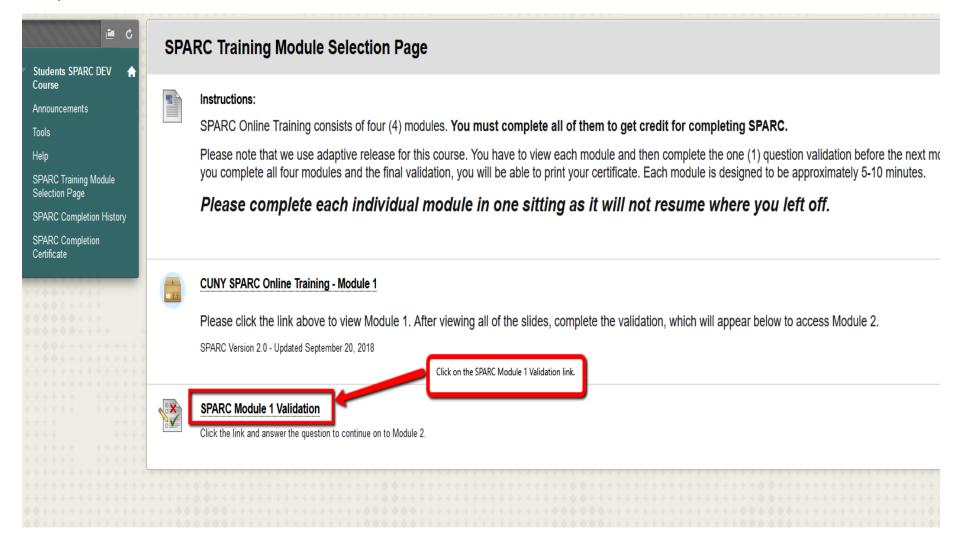

#### Course entry page.

SPARC Training Module Selection Page.

First, read the instructions carefully. Then, click on CUNY SPARC Online Training-Module 1 to launch the first module.

Click on the Continue button to move to the next slide.

Complete the module.

Once you click on the "Return to Module Selection Page" button, the window will close and you should see the SPARC Training Module Selection Page.

Now, you need take the validation test in order to have access to the second module. Click on the SPARC Module 1 Validation link.