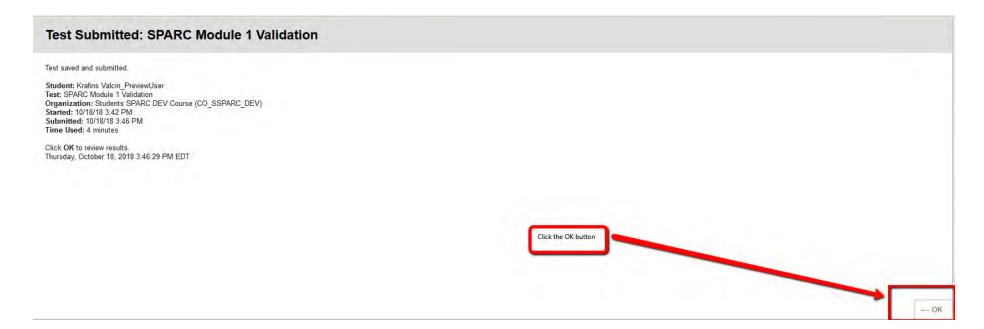

Question 1

Do you certify that you have viewed and understand the content contained in Module 1?

Thursday, October 18, 2018 3:47:13 PM EDT

Follow the same process until you complete module and validation 4.