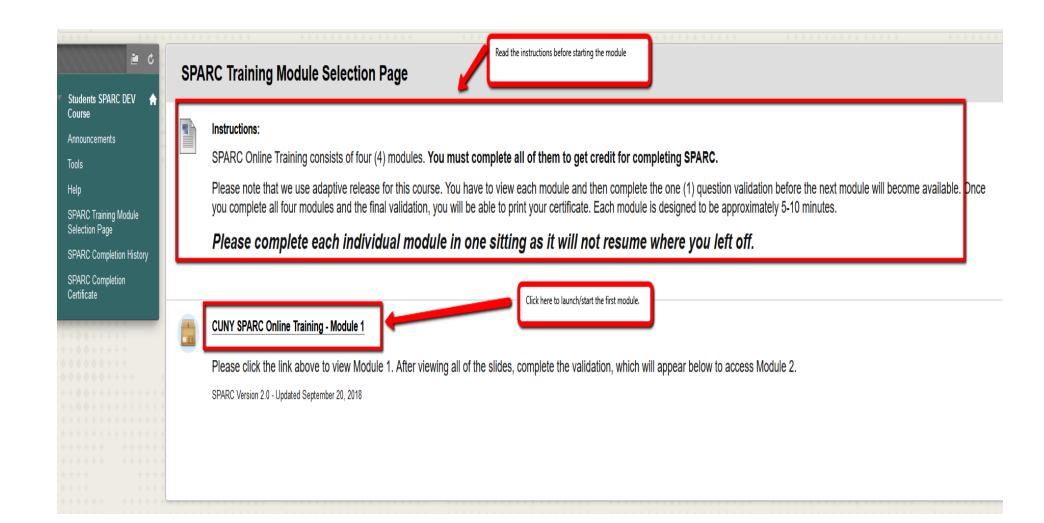

#### Course entry page.

SPARC Training Module Selection Page.

First, read the instructions carefully. Then, click on CUNY SPARC Online Training-Module 1 to launch the first module.

Click on the Continue button to move to the next slide.

Complete the module.

Once you click on the "Return to Module Selection Page" button, the window will close and you should see the SPARC Training Module Selection Page.

Now, you need take the validation test in order to have access to the second module. Click on the SPARC Module 1 Validation link.