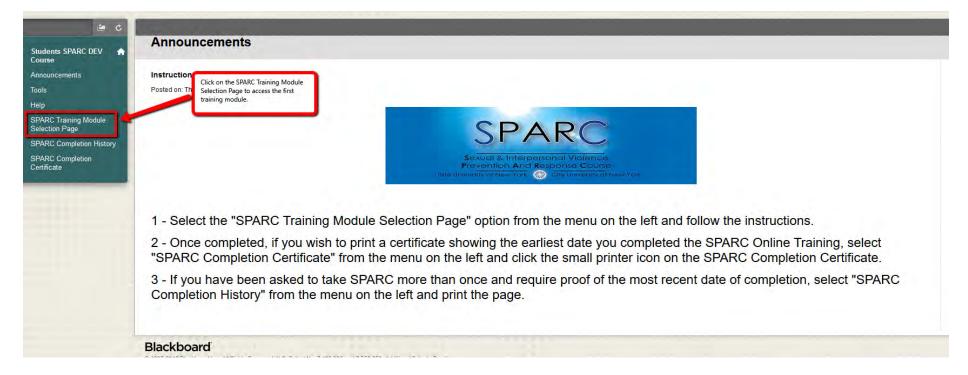

#### Course entry page.

SPARC Training Module Selection Page.

First, read the instructions carefully. Then, click on CUNY SPARC Online Training-Module 1 to launch the first module.

Click on the Continue button to move to the next slide.