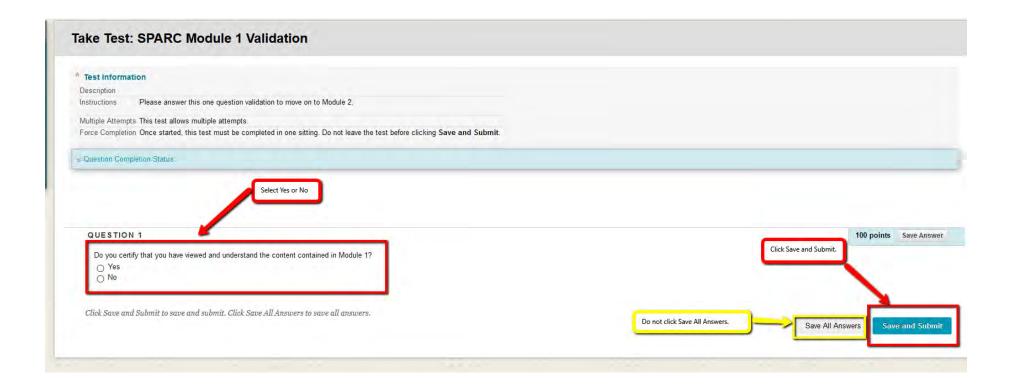

# **Review Test Submission: SPARC Module 1 Validation**

| User          | Krafins Valcin_PreviewUser                                         |
|---------------|--------------------------------------------------------------------|
| Course        | Students SPARC DEV Course                                          |
| Test          | SPARC Module 1 Validation                                          |
| Started       | 10/18/18 3:42 PM                                                   |
| Submitted     | 10/18/18 3:46 PM                                                   |
| Status        | Completed                                                          |
| Attempt Score | 100 out of 100 points                                              |
| Time Elapsed  | 4 minutes                                                          |
| Instructions  | Please answer this one question validation to move on to Module 2. |

Question 1

Do you certify that you have viewed and understand the content contained in Module 1?

Thursday, October 18, 2018 3:47:13 PM EDT

Follow the same process until you complete module and validation 4.