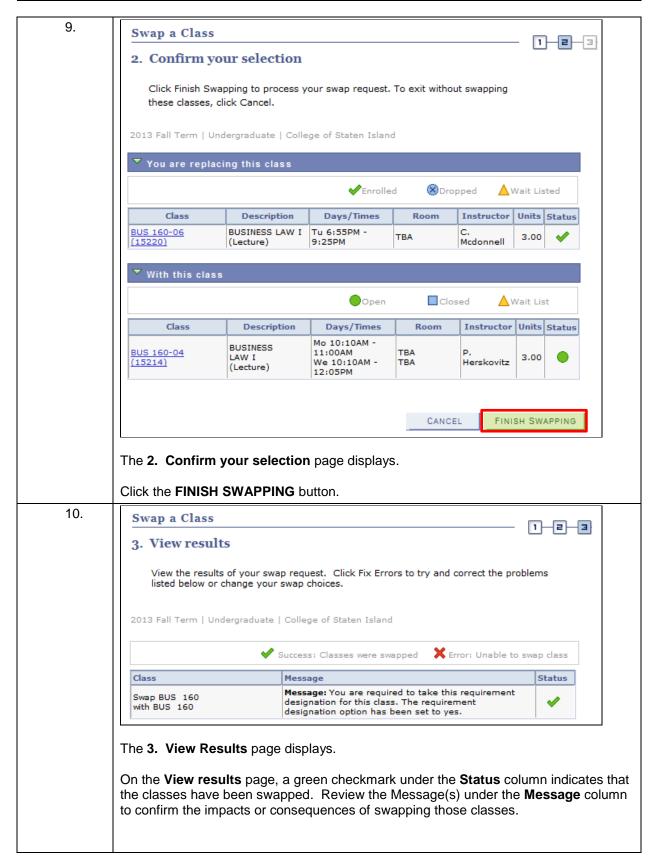

## Swap Classes

Students may use self-service to swap an existing class enrollment for a different class within a term.

Note: Parts of images may be obscured for security reasons.

Self Service: Student

Self Service: Student **Quick Reference Guide** 