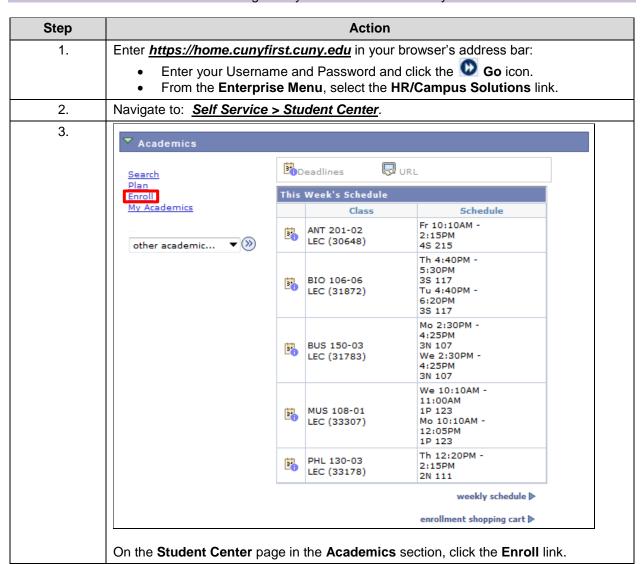

## Swap Classes

Students may use self-service to swap an existing class enrollment for a different class within a term.

Note: Parts of images may be obscured for security reasons.

Self Service: Student

Self Service: Student **Quick Reference Guide** 