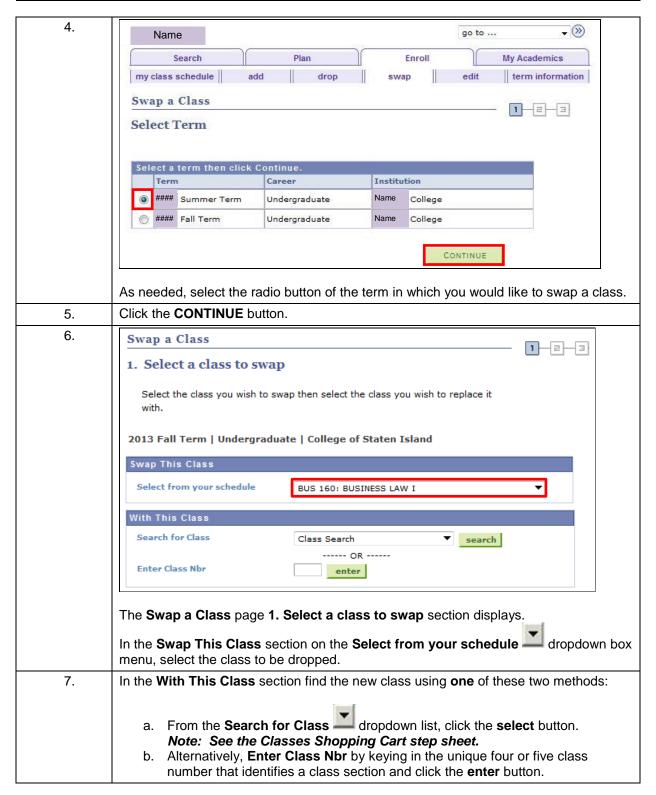

## Swap Classes

Students may use self-service to swap an existing class enrollment for a different class within a term.

Note: Parts of images may be obscured for security reasons.

Self Service: Student

Self Service: Student **Quick Reference Guide** 