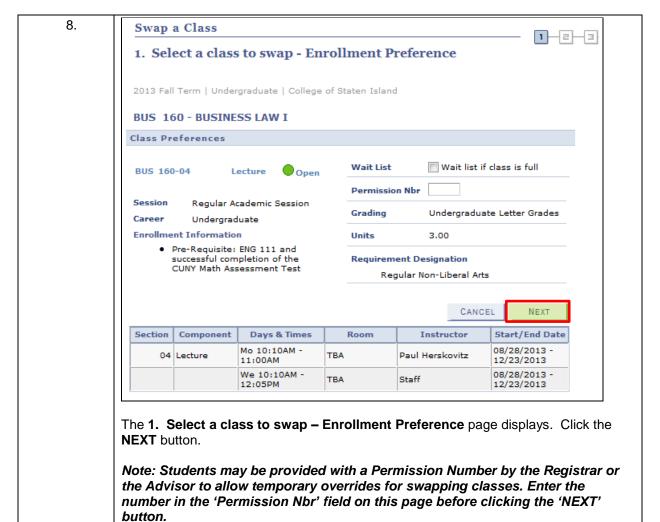

## Swap Classes

Students may use self-service to swap an existing class enrollment for a different class within a term.

Note: Parts of images may be obscured for security reasons.

Self Service: Student

Self Service: Student **Quick Reference Guide** 