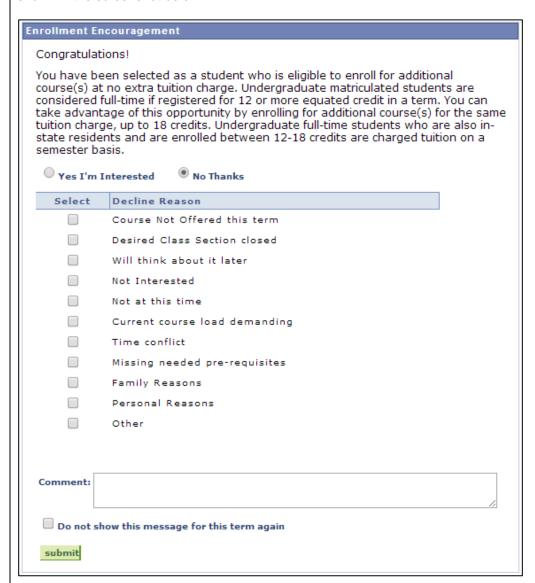

## **Enrollment Encouragement**

Students who are eligible to enroll for additional courses at no extra tuition charge will see the 'Enrollment Encouragement' message at the bottom of 'View Results' page as shown in the screenshot below.

Student interested in enrolling for additional courses will click on 'Yes I'm Interested'. Students who do not wish to enroll for additional courses will click on 'No Thanks', which will reveal a list of reasons due to which the student prefers to decline from enrolling into additional courses. Students can select one or more of the options listed under the 'Decline Reason' column.

Clicking on the checkbox next to the 'Do not show this message for this term again' will prevent the enrollment encouragement message from appearing again while the student enrolls for additional courses for the semester.

Self Service: Student Quick Reference Guide

|     | Note: Eligible students are only allowed to enroll for a maximum for 18 credits per semester at no additional tuition charge. Interested students can enroll for additional classes by adding them into their Shopping cart from My Planner, using Class Search or entering class section numbers and then going through the Class enrollment process.  Note: Student can are also encouraged to use the Comment box within the enrollment encouragement message to post any additional comment or reasons in case their reason to decline enrollment is not listed in the given set of options. |
|-----|--------------------------------------------------------------------------------------------------------------------------------------------------------------------------------------------------------------------------------------------------------------------------------------------------------------------------------------------------------------------------------------------------------------------------------------------------------------------------------------------------------------------------------------------------------------------------------------------------|
| 11. | Click on 'submit' to post the feedback.                                                                                                                                                                                                                                                                                                                                                                                                                                                                                                                                                          |
|     | End of Procedure.                                                                                                                                                                                                                                                                                                                                                                                                                                                                                                                                                                                |